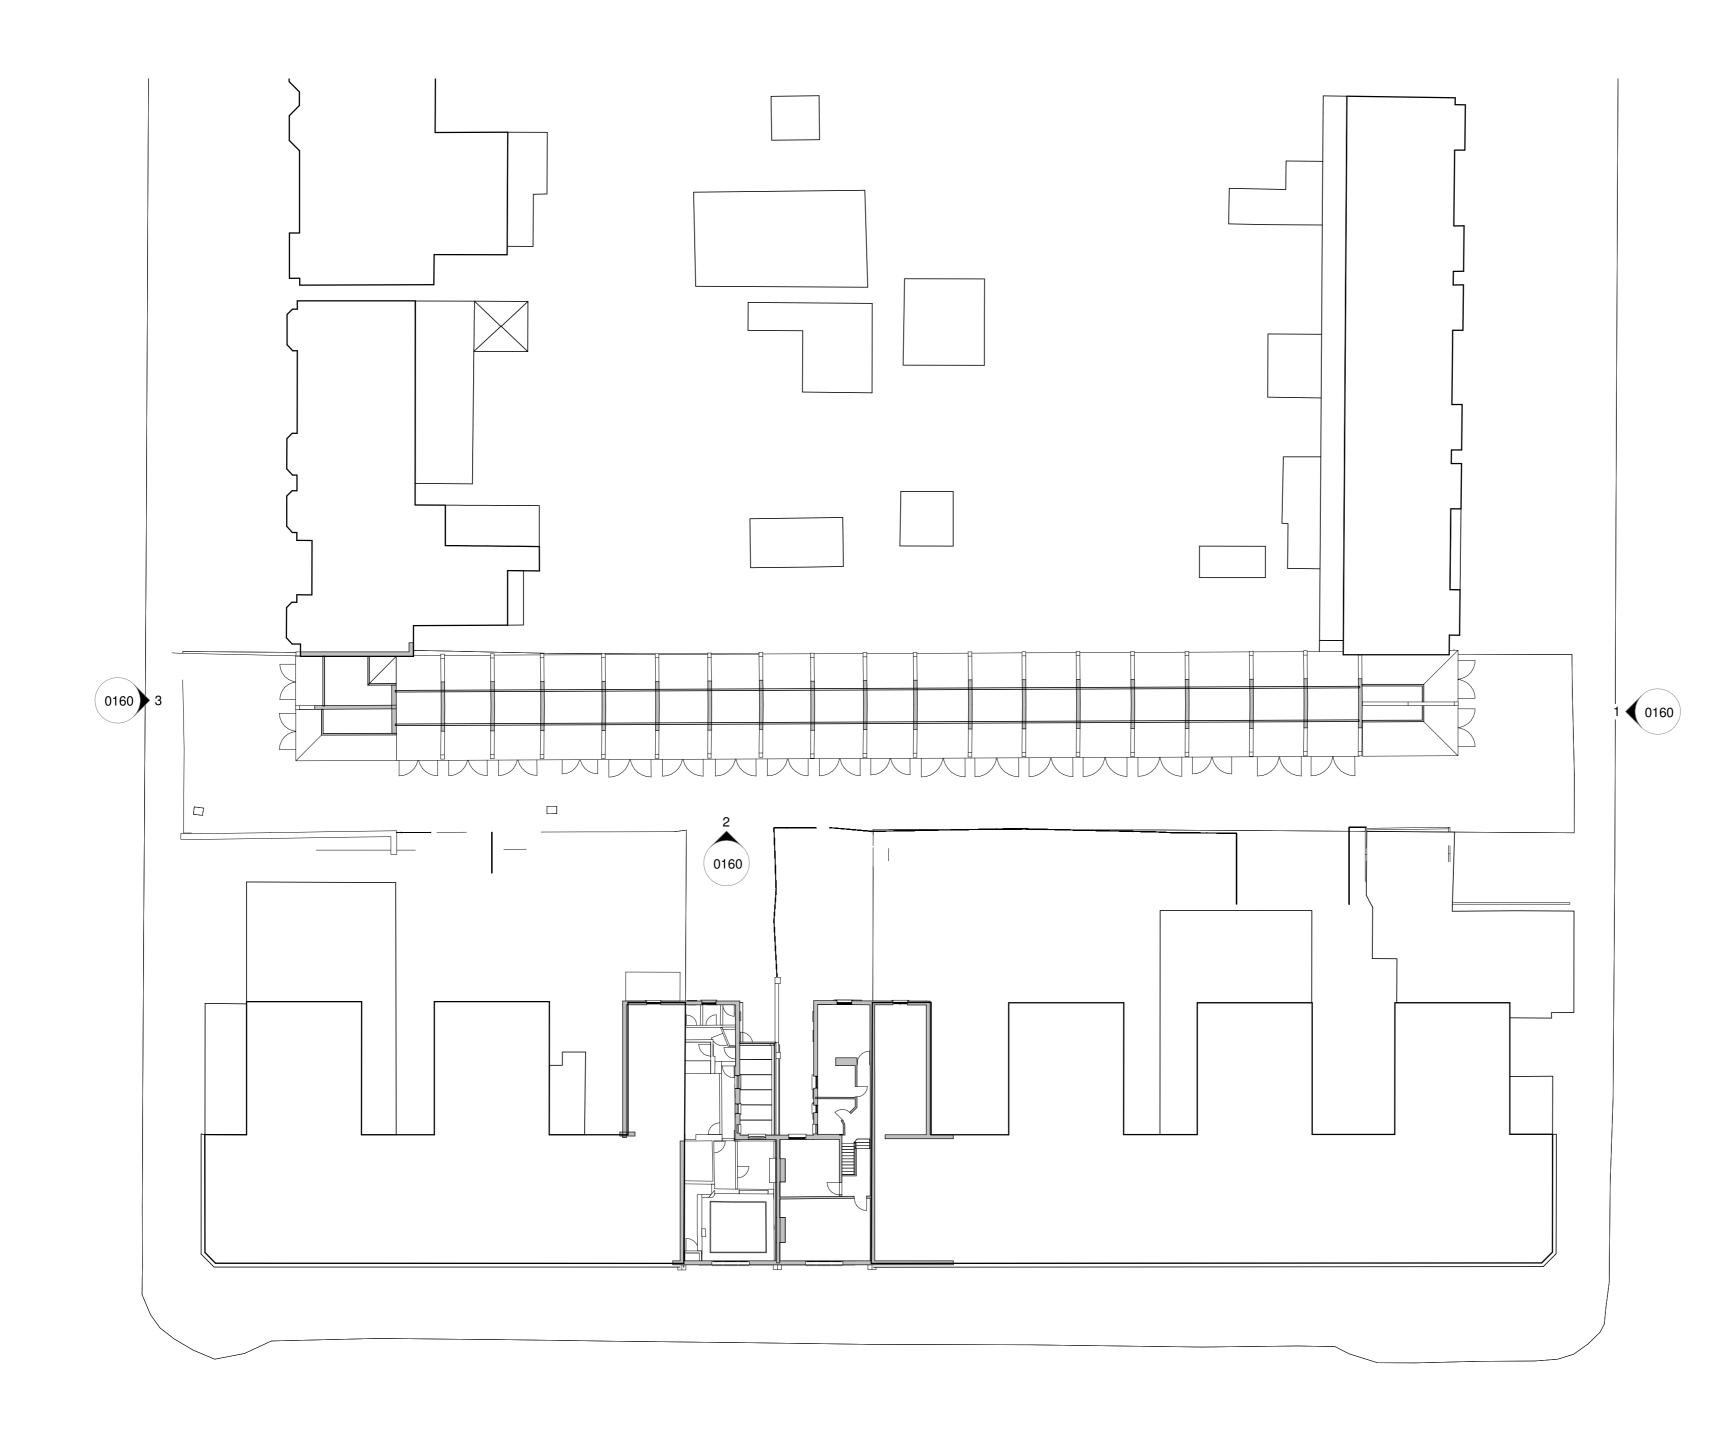

## Southchurch Road 613-619 Southchurch Road Southend SS1 2PN

Drawing Title Existing First Floor Site Plan

| Scale             | Sheet | Drawn | C       | Checked Date |          |  |  |
|-------------------|-------|-------|---------|--------------|----------|--|--|
| 1 : 250           | A2    | DH    | ß       | IS           |          |  |  |
| Status            |       |       |         | Project No.  |          |  |  |
| PLANNING          |       |       |         | 4370         |          |  |  |
| Drawing Reference |       |       | Drawing | No.          | Revision |  |  |
| SCR-AWW-A-DWG     |       |       |         | 015          | 1        |  |  |